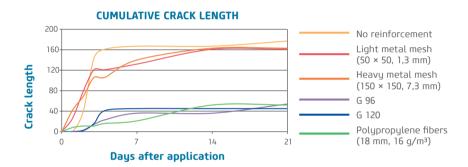

one roll covers

eliminates cracks up to 60%

Reinforcement with ADFORS Vertex® Grids eliminates drying cracks by up to 60% compared to standard steel mesh and decreases the visibility of any crack by 50%.