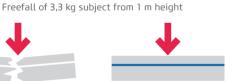

one roll covers

eliminates cracks up to 60%

Reinforcement with ADFORS Vertex® Grids eliminates drying cracks by up to 60% compared to standard steel mesh and decreases the visibility of any crack by 50%.