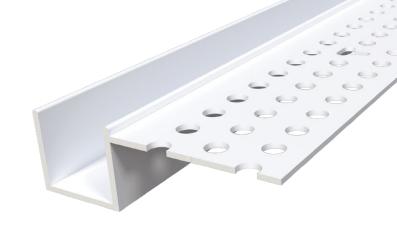

# Architectural F Reveal Bead

Architectural F Reveal Bead takes the trimless look to a whole new level, and subtly elevates everyday room details. This solution is your secret weapon for creating sharp, clean edge reveal effects when butting up to door jambs, windows and other unfinished interior architectural components.