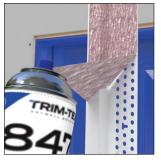

# Architectural F Reveal Bead

Architectural F Reveal Bead takes the trimless look to a whole new level, and subtly elevates everyday room details. This solution is your secret weapon for creating sharp, clean edge reveal effects when butting up to door jambs, windows and other unfinished interior architectural components.



### **Installation Guide**

**Technical Specs** 



#### **Before Installation:**

Measure, cut and dry fit the bead.

## Step 1:

Coat the bead with Trim-Tex 847 Spray Adhesive.

# Step 2:

Press the bead in place, applying pressure to the mud legs.

# Step 3:

Staple every 6"-8" using 1/2" staples.

# Step 4:

Finish with drywall compound.

Step 1:



Step 3:



Step 2:



Step 4: