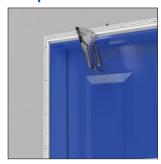

# Architectural F Reveal Bead

Architectural F Reveal Bead takes the trimless look to a whole new level, and subtly elevates everyday room details. This solution is your secret weapon for creating sharp, clean edge reveal effects when butting up to door jambs, windows and other unfinished interior architectural components.



### **Installation Guide**

**Technical Specs** 



#### **Before Installation:**

Measure, cut and dry fit the bead.

## Step 1:

Coat the bead with Trim-Tex 847 Spray Adhesive.

# Step 2:

Press the bead in place, applying pressure to the mud legs.

# Step 3:

Staple every 6"-8" using 1/2" staples.

# Step 4:

Finish with drywall compound.

Step 1:



Step 3:



Step 2:



Step 4: