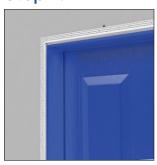

# Architectural F Reveal Bead

Architectural F Reveal Bead takes the trimless look to a whole new level, and subtly elevates everyday room details. This solution is your secret weapon for creating sharp, clean edge reveal effects when butting up to door jambs, windows and other unfinished interior architectural components.

#### **Before Installation:**

Measure, cut and dry fit the bead.