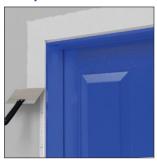

## Step 1:

Coat the bead with Trim-Tex 847 Spray Adhesive.

# Step 2:

Press the bead in place, applying pressure to the mud legs.