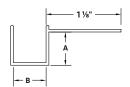

# Architectural F Reveal Bead

Architectural F Reveal Bead takes the trimless look to a whole new level, and subtly elevates everyday room details. This solution is your secret weapon for creating sharp, clean edge reveal effects when butting up to door jambs, windows and other unfinished interior architectural components.



### **Installation Guide**

**Technical Specs** 



#### **Before Installation:**

Measure, cut and dry fit the bead.

## Step 1:

Coat the bead with Trim-Tex 847 Spray Adhesive.

# Step 2:

Press the bead in place, applying pressure to the mud legs.

# Step 3:

Staple every 6"-8" using 1/2" staples.

# Step 4:

Finish with drywall compound.

Step 1:



Step 3:



Step 2:



Step 4: