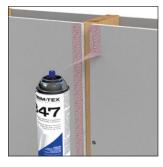

### Step 1:

Coat both the bead and edge of drywall with Trim-Tex 847 Spray Adhesive.