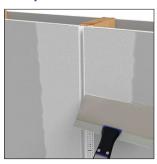

# **Architectural Reveal Bead**

Reveals are a great way to add interesting design elements to a bare wall – they give any room in which they're installed a sleek, modern and unique quality. Trim-Tex's Architectural Reveal Bead creates the sharpest, cleanest aesthetic reveals in drywall you can get, with  $\frac{1}{8}$ " of built-in expansion control.



#### **Installation Guide**

Scan Below for Installation Video



#### **Before Installation:**

Measure, cut and dry fit the bead.

### Step 1:

Coat both the bead and edge of drywall with Trim-Tex 847 Spray Adhesive.

## Step 2:

Press the bead in place, applying pressure to the mud legs.

### Step 3:

Staple every 6"-8" using ½" staples.

### Step 4:

Finish with drywall compound.

Step 1:



Step 2:



Step 3:



Step 4: