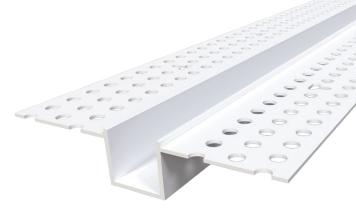

# **Architectural Reveal Bead**

Reveals are a great way to add interesting design elements to a bare wall – they give any room in which they're installed a sleek, modern and unique quality. Trim-Tex's Architectural Reveal Bead creates the sharpest, cleanest aesthetic reveals in drywall you can get, with  $\frac{1}{8}$ " of built-in expansion control.