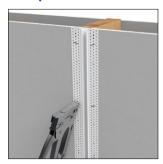

# **Architectural Reveal Bead**

Reveals are a great way to add interesting design elements to a bare wall – they give any room in which they're installed a sleek, modern and unique quality. Trim-Tex's Architectural Reveal Bead creates the sharpest, cleanest aesthetic reveals in drywall you can get, with  $\frac{1}{8}$ " of built-in expansion control.



#### **Installation Guide**

Scan Below for Installation Video



#### **Before Installation:**

Measure, cut and dry fit the bead.

### Step 1:

Coat both the bead and edge of drywall with Trim-Tex 847 Spray Adhesive.

## Step 2:

Press the bead in place, applying pressure to the mud legs.

### Step 3:

Staple every 6"-8" using ½" staples.

### Step 4:

Finish with drywall compound.

Step 1:



Step 2:



Step 3:



Step 4: