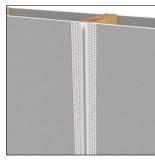

# **Architectural Reveal Bead**

Reveals are a great way to add interesting design elements to a bare wall – they give any room in which they're installed a sleek, modern and unique quality. Trim-Tex's Architectural Reveal Bead creates the sharpest, cleanest aesthetic reveals in drywall you can get, with  $\frac{1}{8}$ " of built-in expansion control.



#### **Installation Guide**

Scan Below for Installation Video



#### **Before Installation:**

Measure, cut and dry fit the bead.

### Step 1:

Coat both the bead and edge of drywall with Trim-Tex 847 Spray Adhesive.

## Step 2:

Press the bead in place, applying pressure to the mud legs.

### Step 3:

Staple every 6"-8" using ½" staples.

### Step 4:

Finish with drywall compound.

Step 1:



Step 2:



Step 3:



Step 4: