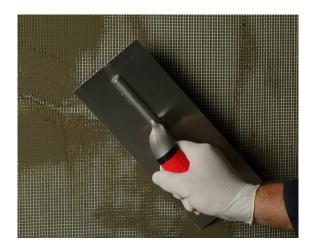

# **Basecoat With Excellent Flexibility, Waterproofing & Breathability**

ecorend FX4 One Coat Base is a cement-based ultra-high-performance product that that has been highly polymer modified to offer the ultimate flexible base for multiple substrates. With excellent adhesion, and W2 weatherproofing performance this product is also highly breathable and utilises our cutting-edge trowel technology which makes the product easy to apply by hand or by spray over multiple substrates and is particularly good for EWI (external wall insulation) systems and render carrier board systems.

#### **Technical Data**

| Pack Size               | 25kg bag waterproof packaging                            |
|-------------------------|----------------------------------------------------------|
| Aplication Tool         | Stainless steel trowel, 6mm Notched trowel, sponge float |
| Water Demand            | Approx. 4.75 to 5.5ltr per 25kg bag                      |
| Pot Life                | 1 Hour +                                                 |
| Ready to Finish         | 2 to 8 hours @ + 3°C to 25°C                             |
| Humidity Requirement    | Less than 95%                                            |
| Coverage                | Approx. 1.6kg per mm/per m²                              |
| Application Temperature | +3°C to 25°C                                             |